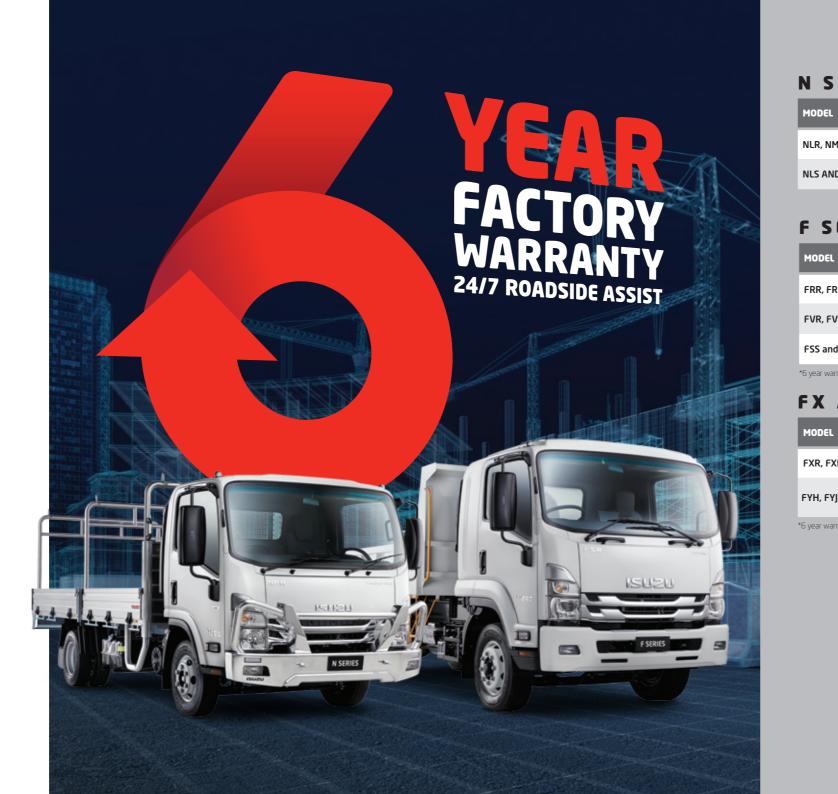

## 6 Year Factory Warranty.

While we're confident that our trucks are built to last, even great workhorses need help at times. That's why our industryleading warranty support package includes a 6 year factory warranty, covering the cab and chassis. And any Ready-to-Work truck bodies, all AWD/4x4 models and any models operating under harsh applications are still covered by our original 3 year factory warranty.

#### N SERIES.

| MODEL                   | WARRANTY              | ROADSIDE ASSIST | GENUINE ACCESSORIES &<br>READY-TO-WORK BODY |
|-------------------------|-----------------------|-----------------|---------------------------------------------|
| NLR, NMR, NNR, NPR, NQR | 6 years or 250,000 km | 6 years         | 3 years Unlimited kilometres                |
| NLS AND NPS             | 3 years or 150,000 km | 3 years         | 3 years Unlimited kilometres                |

#### F SERIES\*.

| MODEL                   | WARRANTY                                | ROADSIDE ASSIST | GENUINE ACCESSORIES &<br>READY-TO-WORK BODY |
|-------------------------|-----------------------------------------|-----------------|---------------------------------------------|
| FRR, FRD, FSR, FSD, FTR | 6 years or 300,000km                    | 6 years         | 3 years unlimited km                        |
| FVR, FVD, FVL, FVZ, FVY | 6 years or 500,000 km<br>or 8,000 hours | 6 years         | 3 years unlimited km                        |
| FSS and FTS             | 3 years or 200,000km                    | 3 years         | 3 years unlimited km                        |

\*6 year warranty excludes Concrete Agitator and Garbage Compactor models which are covered by a 3 year warranty, 3 year roadside assist and 200,000 km.

#### FX AND FY SERIES.

| MODEL                      | WARRANTY                                          | ROADSIDE ASSIST |
|----------------------------|---------------------------------------------------|-----------------|
| FXR, FXD, FXL, FXZ and FXY | 6 years or 600,000 kilometres<br>or 10,000 hours* | 6 years         |
| FYH, FYJ and FYX           | 6 years or 600,000 kilometres<br>or 10,000 hours* | 6 years         |

\*6 year warranty excludes Concrete Agitator and Garbage Compactor models which are covered by a 3 year warranty, 3 year roadside assist and 300,000 km.